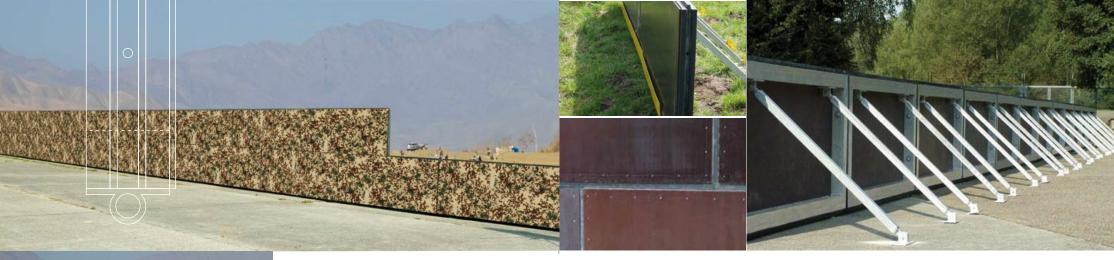

### کاربرد های دیگر نظامی

جلوگیری سریع و ایمن با حفاظت شدید در برابر حملاتی که با سلاح صورت می گیرد . قابل استفاده برای موقعیت های نظامی، جاده ها و نگهبانی برای ساختمان ها و انبارها. قطعات دیوار قابل حمل و در رنگ های مختلف بر اساس نیاز و شرایط ساخته می شوند.

#### حمل و نقل

دیواره ها این قابلیت را دارند که در همه سطوح نصب شوند . عوارض جغرافیایی مانع از نصب و استفاده از آنها نمی شود . جمع و جور بودن دیوار ها به صورت مکعب های کوچک این قابلیت را ایجاد می کند که به راحتی روی هم قرار گرفته و چفت شوند.

ایمنی این سیستم با توجه به محاسبات استاتیکی از میزان بالایی بر خور دار است . این محصول از مواد با کیفیت عالی ساخته شده که دوام بسیار بالایی دارد . مواد به کار رفته در این محصول تقریبا غیر قابل آسیب در برابر (حرارت، سرما، اسید و همچنین مقاوم در برابر UV) است.

#### ابعاد /ار تفاع سازه

ما برای ارتفاع ۵/۲۰متر (که از نظر محاسبات استاتیکی تعیین شده) کاربرد دیوار را تضــــمین می کنیم ابعاد کوچک هر قطعه این اجازه را می دهد تا دیوارها را در یک گاراژ ، زیر زمین یا انباری قرار دهیم.

#### HOWO-SYSTEC® Mobile Barrier System - Proof Bullet (MSV-S)

این سامانه دیواری می تواند در شرایط مختلف مور داستفاده قرار بگیرد، در هر زمانی در دسترس است و با کمترین اقدامات و تجهیزات لجستیکی حمل و نقل می شود . این دیوارها را می توان به سرعت جمع کرد . زمان لازم برای مونتاژ هر قطعه حدود ۵دقیقه است . تقریبا تمام سطوح عملیاتی هستند . حداکثر ارتفاع ۵/۲۰متر تضمین شده است.

The elements are deliverable in various colours based on RALtone – mottled camouflaged or uncoloured.