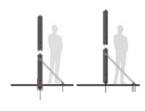

#### ابعاد /ار تفاع سازه

ما برای ارتفاع ۵/۲۰متر (که از نظر محاسبات استاتیکی تعیین شده) کاربرد دیوار را تضــــمین می کنیم ابعاد کوچک هر قطعه این اجازه را می دهد تا دیوارها را در یک گاراژ ، زیر زمین یا انباری قرار دهیم.

#### HOWO-SYSTEC® Mobile Barrier System - Proof Bullet (MSV-S)

این سامانه دیواری می تواند در شرایط مختلف مور داستفاده قرار بگیرد، در هر زمانی در دسترس است و با کمترین اقدامات و تجهیزات لجستیکی حمل و نقل می شود . این دیوارها را می توان به سرعت جمع کرد . زمان لازم برای مونتاژ هر قطعه حدود ۵دقیقه است . تقریبا تمام سطوح عملیاتی هستند . حداکثر ارتفاع ۵/۲۰متر تضمین شده است.

Certified assembled height 5,20 m Possible maximum height

Special sizes and constructions are available on request. Customized solutions against bigger projectiles, missiles and other weapons.

Tested and certified by the German military according to NATO-STANAG.

HOWO-SYSTEC® MSV-H

این محصول می تواند در شرایط مختلف مورد استفاده قرار بگیرد .در هر زمانی در دسترس است، با کمترین اقدامات و امکانات لجستیکی حمل و نقل می شود و می تواند به سرعت جمع آوری گردد. در هر عنصر، زمان لازم برای مونتاژ حدود 5 دقیقه است .تقریبا تمام سطوح آن عملیاتی هستند. حداکثر ارتفاع این محصول ۵.۲۰ متر تضمین شده است .