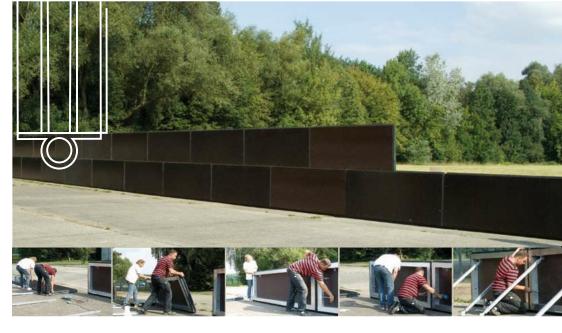

#### مونتاژ

مونتاژ را می توان تنها با چند حرکت انجام داد .اندازه گیری های جمع و جور و وزن کم اجازه می دهد تنها ۲ تا ۳ نفر برای جمع آوری سیستم (۳۰ متر در حال اجرا در حدود ۱ ساعت برای ۲ نفر) کافی باشد . فقط چند ابزار استاندارد (پیچ و مهره، چکش، مته چکش) برای راه اندازی مورد نیاز است.

#### ابعاد /ار تفاع سازه

ما برای ارتفاع ۵/۲۰متر (که از نظر محاسبات استاتیکی تعیین شده) کاربرد دیوار را تضــــمین می کنیم ابعاد کوچک هر قطعه این اجازه را می دهد تا دیوارها را در یک گاراژ ، زیر زمین یا انباری قرار دهیم.

#### HOWO-SYSTEC® Mobile Barrier System - Proof Bullet (MSV-S)

این سامانه دیواری می تواند در شرایط مختلف مور داستفاده قرار بگیرد، در هر زمانی در دسترس است و با کمترین اقدامات و تجهیزات لجستیکی حمل و نقل می شود . این دیوارها را می توان به سرعت جمع کرد . زمان لازم برای مونتاژ هر قطعه حدود ۵دقیقه است . تقریبا تمام سطوح عملیاتی هستند . حداکثر ارتفاع ۵/۲۰متر تضمین شده است.